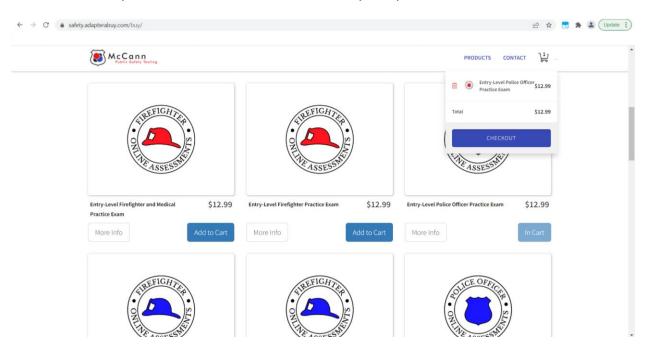

## **Purchasing Practice Tests**

Practice Exams are available for purchase via our online store at the following website: <u>https://safety.adapterabuy.com/buy/</u>

Once on this page, simply scroll down the page to view all the practice tests available for purchase. You can then click on the "test icon" or "more info" button to learn more about a specific practice test. Candidates testing for the Mercer County Police Academy should select the "Entry-Level Police Officer Practice Exam." Once you make your decision, click on the "Add to Cart" button and proceed to "Checkout" to make your purchase.